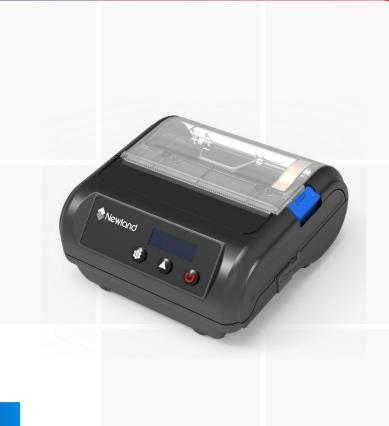

# NLS-PP310

### **PORTABLE LABEL PRINTER**

## **FEATURES**

• Ergonomically designed, one-hand printer

> Lightweight and mini size make it easily carried and operated in one hand, which reduces the user's fatigue meantime

#### High Printing Speed. Ο

Up to 76mm/s print speed let the shipment receipt print less than 3S and highly enhances the efficiency

#### **Strong Durability** Ο

High protection IP 42 and 1.5m drop make it durable in the challenging outside workplace

#### Ο **Reliable print head**

NLS-PP310 uses reliable print head technology to improve the print head lifetime and still can provide clear and fast printing.